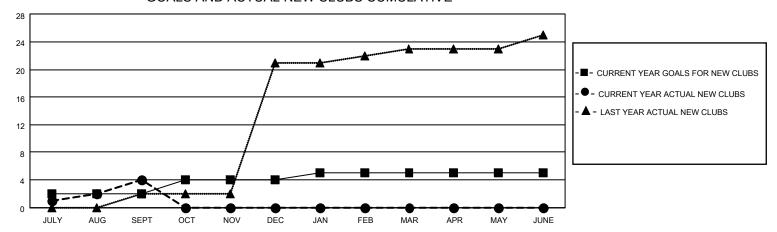

## GOALS AND ACTUAL NEW CLUBS CUMULATIVE

## MONTHLY MEMBERSHIP PROGRESS REPORT

LOCATION INDIA District 321A3 Results as of: 9/30/2021

| Clubs                 |               |           |               | Members               |                         |                         |                                                    |
|-----------------------|---------------|-----------|---------------|-----------------------|-------------------------|-------------------------|----------------------------------------------------|
| RESULTS FOR 2021-2022 |               |           |               | RESULTS FOR 2021-2022 |                         |                         |                                                    |
| QUARTER               | NEW CLUB GOAL | NEW CLUBS | DROPPED CLUBS | QUARTER MEM           | IBER GROWTH NET<br>GOAL | MEMBER GROWTH<br>ACTUAL | DROPPED<br>MEMBERS ACTUAL<br>(including transfers) |
| JULY/AUG/SEPT         | 2             | 4         | 2             | JULY/AUG/SEPT         | 60                      | 150                     | 59                                                 |
| OCT/NOV/DEC           | 2             | 0         | 0             | OCT/NOV/DEC           | 30                      | 0                       | 0                                                  |
| JAN/FEB/MAR           | 1             | 0         | 0             | JAN/FEB/MAR           | 45                      | 0                       | 0                                                  |
| APR/MAY/JUNE          | 0             | 0         | 0             | APR/MAY/JUNE          | 25                      | 0                       | 0                                                  |