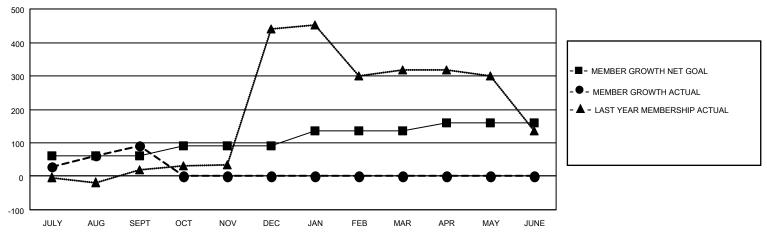

## GOALS AND ACTUAL MEMBERS CUMULATIVE

| DROPPED CLUBS: 2 |    | 21 CLUBS OF 111 ADDED 1 OR<br>MORE NEW MEMBERS | GENDER DISTRIBUTION                 |                |  |
|------------------|----|------------------------------------------------|-------------------------------------|----------------|--|
|                  |    | WORL NEW WEINBERG                              | MALE                                | 1,658 (78.47%) |  |
|                  |    |                                                | FEMALE 455 (21.53%)                 |                |  |
| DROPPED MEMBERS  |    |                                                | NON BINARY                          | 0 (0.00%)      |  |
|                  |    |                                                | PREFER NOT TO ANSWER 0 (0.00%)      |                |  |
| DECEASED         | 3  |                                                |                                     | ,              |  |
| CLUB CANCELLED   | 24 | CLICK HERE FOR CUMULATIVE                      | TOTAL FAMILY UNIT MEMBERS           | 866            |  |
| OTHER            | 32 | MEMBERSHIP DATA                                |                                     |                |  |
| TOTAL            | 59 |                                                | FAMILY MEMBERS PAYING HALF DUES 471 |                |  |
|                  |    |                                                |                                     |                |  |

## MONTHLY MEMBERSHIP PROGRESS REPORT

LOCATION INDIA District 321A3 Results as of: 9/30/2021

| Clubs                 |               |           |               | Members               |                         |                         |                                                    |
|-----------------------|---------------|-----------|---------------|-----------------------|-------------------------|-------------------------|----------------------------------------------------|
| RESULTS FOR 2021-2022 |               |           |               | RESULTS FOR 2021-2022 |                         |                         |                                                    |
| QUARTER               | NEW CLUB GOAL | NEW CLUBS | DROPPED CLUBS | QUARTER MEM           | IBER GROWTH NET<br>GOAL | MEMBER GROWTH<br>ACTUAL | DROPPED<br>MEMBERS ACTUAL<br>(including transfers) |
| JULY/AUG/SEPT         | 2             | 4         | 2             | JULY/AUG/SEPT         | 60                      | 150                     | 59                                                 |
| OCT/NOV/DEC           | 2             | 0         | 0             | OCT/NOV/DEC           | 30                      | 0                       | 0                                                  |
| JAN/FEB/MAR           | 1             | 0         | 0             | JAN/FEB/MAR           | 45                      | 0                       | 0                                                  |
| APR/MAY/JUNE          | 0             | 0         | 0             | APR/MAY/JUNE          | 25                      | 0                       | 0                                                  |